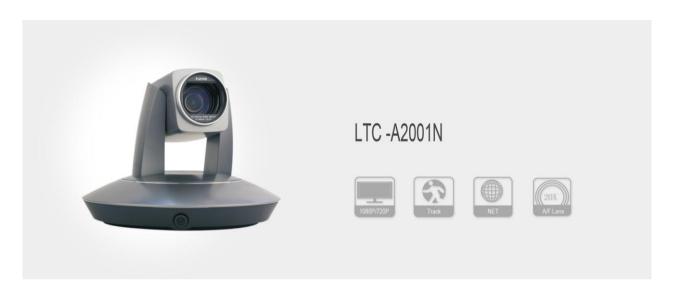

# WIN SAFE LTC Series IP+SDI Lecturer Tracking System LTC-A2001N

#### **Features**

- **%** H.264 compression
- \* Support dual stream to output both for full view and tracking image
- Compatible with ONVIF,RTSP,RTMP protocols
- \* Configuration of camera is realized by network
- \* Come with face and motion detection tracking technology, precisely lock & track lecturer
- \* Standalone tracking, there is no need to have extra devies/sensors
- ※ Both two lens can output up to 1080p30 images through network
- \* Smart full view lens has addressed geometric distortion
- $\ensuremath{\mathbb{X}}$  When tracking, the camera image is automatically adaptive to lecturer's height
- $\frak{\%}$  Smart tracking performance like auto zoom,tilt motion,free of interfering objects/lights