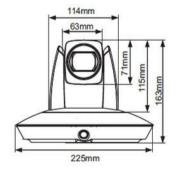

### **Dimensional Drawing**

- 1 Audio
- 4 HD-SDI 2
- 2 Network
- 5 RS-485 / RS-232
- B HD-SDI 1
- 6 Power